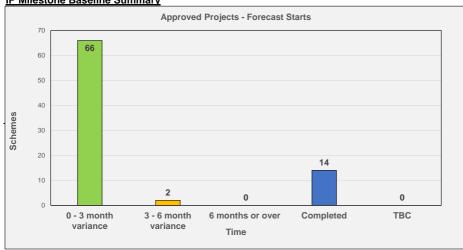

## **Key Movement**

Total number of schemes being reported to 82

66 schemes report Green status
2 schemes continue to report Amber status

**0** schemes report Red status

14 schemes completed