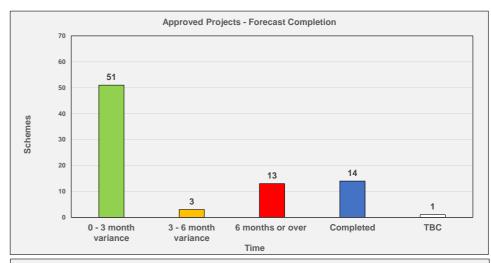

## **Key Movement**

Of the 82 schemes being reported against:

**51** schemes report a Green status.

3 schemes report an Amber status

13 schemes report a Red status

1 scheme TBC

14 schemes completed

| IN FLIGHT: Committed F                                                                | Projects (with                    | committed fo                          | unding)                |                               |                       |                                            |                                    |                                 |                                            |                                            |                                                                                                                     |
|---------------------------------------------------------------------------------------|-----------------------------------|---------------------------------------|------------------------|-------------------------------|-----------------------|--------------------------------------------|------------------------------------|---------------------------------|--------------------------------------------|--------------------------------------------|---------------------------------------------------------------------------------------------------------------------|
| Project                                                                               | Current<br>Business<br>Case Stage | Business<br>Case<br>Approval<br>Level | BC<br>Approval<br>Date | Next BC &<br>Date<br>Expected | Committed<br>Sum (£m) | Actual<br>WMCA<br>Spend<br>to Date<br>(£m) | Approved<br>Start Date:<br>BC / FA | Forecast / Actual<br>Start Date | Approved<br>Completion<br>Date:<br>BC / FA | Forecast /<br>Actual<br>Completion<br>Date | Comment                                                                                                             |
| UKC Interchange                                                                       |                                   |                                       |                        |                               |                       | (2)                                        |                                    |                                 |                                            |                                            |                                                                                                                     |
| UGC Business Plan.<br>UGC Operating Costs - 7<br>Years to 31/03/23.                   | soc                               | Investment<br>Board                   | 13/02/2018             | N/A                           | 9.95                  | 8.38                                       | 01/04/2016                         | 01/04/2016                      | 31/03/2023                                 | 31/03/2023                                 | UGC draw down of operating budget as agreed in business case.                                                       |
| HS2 Hybrid Act Change<br>(HS2 Parallel Designs)                                       | OBC                               | Investment<br>Board                   | 13/02/2018             | N/A                           | 9.80                  | 7.66                                       | 30/03/2018                         | 30/03/2018                      | 30/07/2019                                 | 31/12/2025                                 | Forecast completion beyond approved date. Change Request received under review to extend completion date to Dec-25. |
| HS2 Parallel Designs -<br>Automated People<br>Mover Alignment and<br>Capacity Upgrade | FBC                               | Investment<br>Board                   | 10/08/2020             | N/A                           | 5.75                  | 0.00                                       | 10/08/2020                         | 10/08/2020                      | 25/03/2029                                 | 25/03/2029                                 |                                                                                                                     |
| HS2 Parallel Designs -<br>Hub Movement and<br>Connectivity                            | SOC                               | SLT                                   | 26/08/2020             | OBC<br>TBC                    | 2.28                  | 0.33                                       | 26/08/2020                         | 26/08/2020                      | 31/03/2023                                 | 31/03/2023                                 |                                                                                                                     |
| HS2 Parallel Designs -<br>Arden Cross Multi-Storey<br>Car Park & Balancing<br>Ponds   | OBC                               | WMCA<br>Board                         | 23/07/2021             | FBC<br>2022/23                | 7.30                  | 4.28                                       | 18/09/2020                         | 18/09/2020                      | 30/06/2023                                 | 31/12/2023                                 | Change Request approved Aug-22 for additional funding and to extend completion date to Dec-23.                      |
| HS2 Parallel Designs -<br>Roundabout Overtrace                                        | FBC                               | WMCA<br>Board                         | 13/09/2019             | N/A                           | 17.34                 | 9.64                                       | 13/09/2019                         | 13/09/2019                      | 31/12/2022                                 | 31/12/2022                                 |                                                                                                                     |
| HS2 Parallel Designs -<br>Highway Pinch-Point<br>Improvements [NEC<br>Longabout]      | FBC                               | WMCA<br>Board                         | 09/11/2019             | N/A                           | 3.39                  | 0.53                                       | 04/01/2020                         | 04/01/2020                      | 31/12/2022                                 | 31/12/2022                                 | Change Request approved Jul22 for additional funding and extended completion date.                                  |
| Birmingham International<br>Station - Integrated<br>Transport Hub                     | OBC                               | Investment<br>Board                   | 30/04/2018             | FBC<br>Mar-21                 | 6.38                  | 6.10                                       | 01/07/2021                         | 01/07/2021                      | 24/12/2025                                 | 24/12/2025                                 | 19/07/21: Project is on hold, pending funding discussion with DfT.                                                  |
| Strategy: Utilities, Land<br>Value, Car Parking                                       | soc                               | SLT                                   | 23/05/2017             | OBC TBC                       | 0.24                  | 0.18                                       | 31/03/2017                         | 30/05/2017                      | 31/07/2021                                 | 31/03/2023                                 | Change Request approved Sep22 to extend project completion date.                                                    |